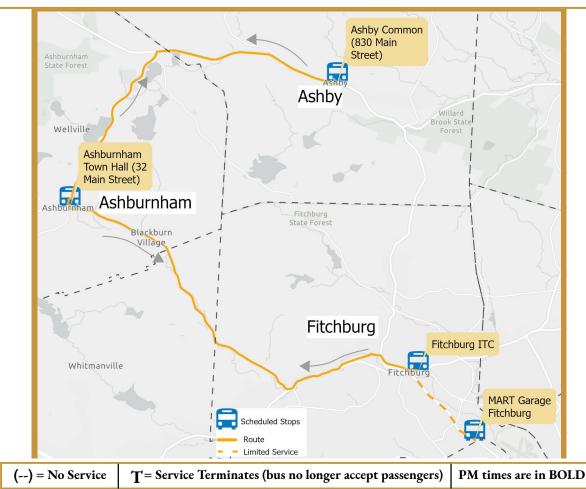

Ashby Ashburnham Fitchburg Shuttle Roads Traveled: Start at Fitchburg Garage/City Line, Left onto Water St, Left onto Main St, Right onto Mechanic St (RT 31N), continue on Ashby State Rd (RT 31N), to Main St (Ashby Common Stop), continue on Main St (RT 119W), Left onto Ashby Rd (RT 101S), Right onto Chapel St, Left onto Memorial Dr, Left onto Main St (RT 12S), continue on Ashburnham St (RT 12S), continue on River St, Right onto Main St to the ITC Stop. Left onto Main St, continue on River St, to Ashburnham St (RT 12N), continue on Main St to (Main St Stop), Right onto Memorial Dr, Right onto Chapel St), Left onto Ashby Rd (RT 101N), Right onto Main St (RT 119E) to (Ashby Common Stop), continue on Main St (RT 31 S) to Mechanic St, Left onto Main St, Right onto Water St to MART Fitchburg Garage/City Line.